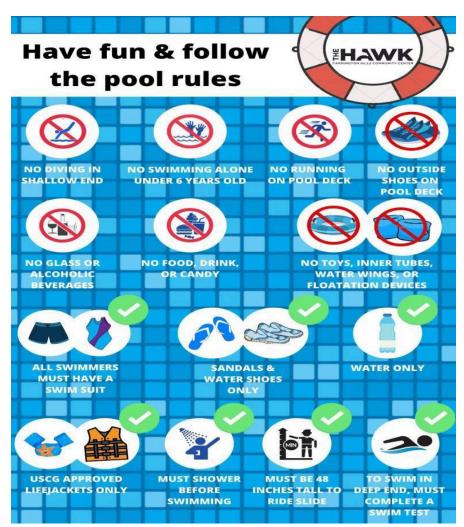

im but must be comfortable in 8.3ft deep water. Participants will use

a floatation belt for safety and posture.

**H20 MAX** – Cardio, strength training, core& more! You get it all done in the safe environment of the pool and have fun doing it. There is a lot of variety in this class for all fitness levels. Bring a water bottle!

**Leisure Pool -** Includes: Lap Lanes, Lazy River, Zero Depth Entry & Water Slide. Depth of 3.5 feet.

**Modified Open Swim -** Modified Open sessions are the best times for parents with small children and seniors to enjoy our Leisure Pool. Depending on current scheduled programming, certain features may not be open during a modified open swim.

**Open Swim -** Features are available for use. Occasionally, classes or training may be conducted during open swim.



**Water Aerobics** – Your body will love this fat-burning, all-inclusive workout to the tune of motivating music, using a variety of equipment. This class will combine aerobic conditioning, strength training, endurance, and flexibility. You do not need to know how to swim, but you should be comfortable in the water.

**Water Dance -** Is an instructor-led high-energy workout utilizing the natural resistance of water while moving to the beat. This class involves 45-50 minutes of intense cardio burn using dance inspired moves. Swimming is not a required skill. Participants must be comfortable in water.