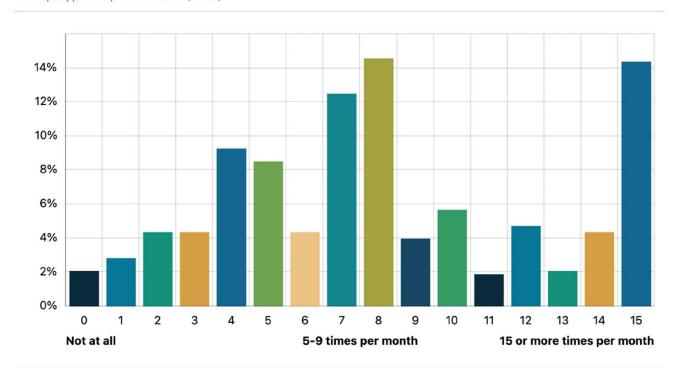

#### 3. How frequently would you visit a new Adults Ages 50 and Better community center?

Slider | Skipped: 58 | Answered: 528 (90.1%)