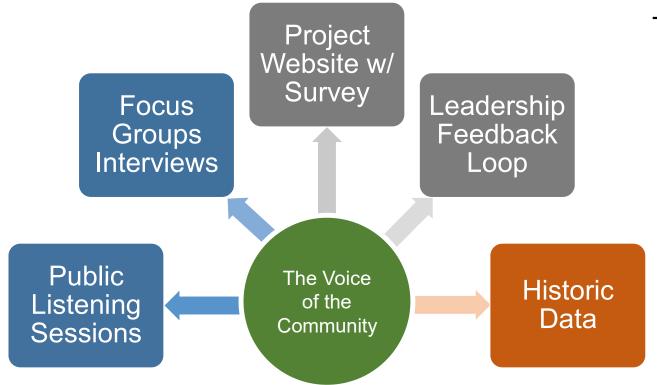

#### Touchpoints:

- Public Listening Sessions
  - December 2024
  - February 2025
  - April 2025
- Focus Group Interviews
  - Formal and Informal
  - December 2024 April 2025
- Project Website with Survey
  - February- March 2025
- Leadership Feedback Loop
  - February June 2025
- Historic Data
  - 2021-2025