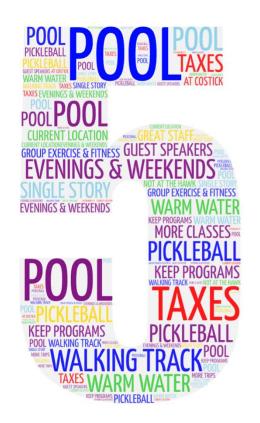

## SFC DOCUMENTED MORE THAN 270 ADDITIONAL COMMENTS

#### Location:

- Strong affinity for current location (Costick Site)
- Strong opposition to co-location with The Hawk
- Strong desire to keep "dedicated feel" of Costick Center

#### **Physical Assets:**

- Recognition of declining quality/functionality of The Costick Center
- Most desired assets:
  - Pool differentiated from The Hawk
    - Lap lanes and therapy pool
  - Pickleball courts
  - Indoor walking track
  - Group exercise spaces
  - Gathering space/coffee bar
- Strong desire for single story building

#### **Programs and Services:**

- Strong connection to existing staff
- Request for expanded times, particularly evenings and weekends
- Request for more classes and programs for both active and passive recreation

#### **Affordability:**

- Price sensitivity, particularly relative to daily entry fees at The Hawk
- Recognition of need to focus on fiscal responsibility
- Concern over increased taxes