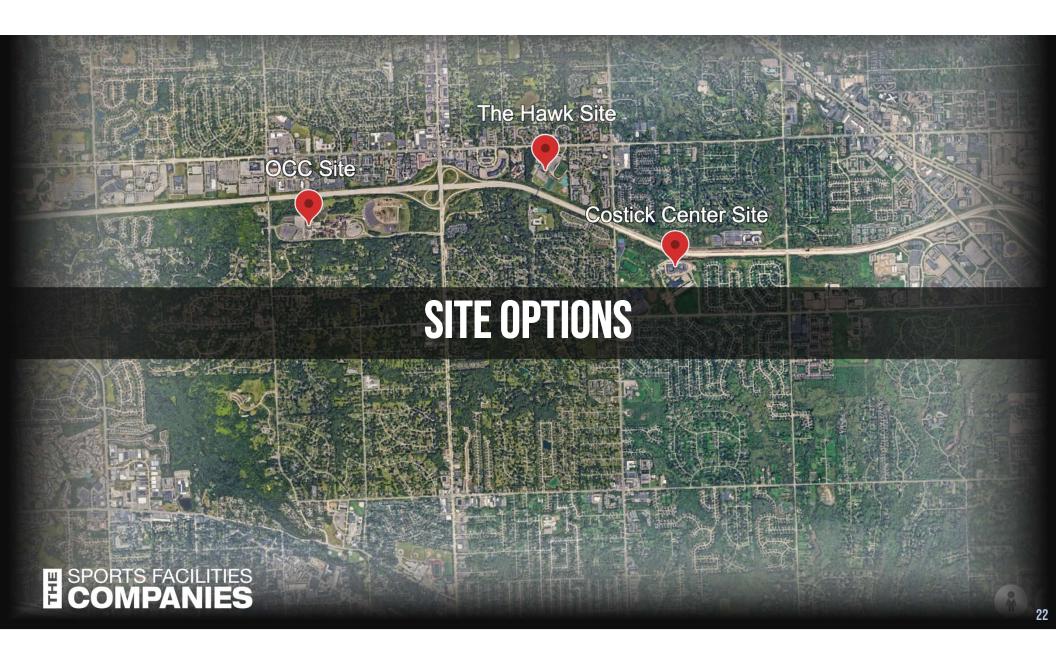

## SITE OPTIONS & ASSESSMENT: COSTICK CENTER SITE

| Key Market Stats: 10-Minute Drive Time |          |  |  |  |
|----------------------------------------|----------|--|--|--|
| Population Size                        | 62,709   |  |  |  |
| Children/Teens                         | 11,538   |  |  |  |
| 50+                                    | 27,285   |  |  |  |
| Median Age                             | 44.2     |  |  |  |
| Median Household Income                | \$74,082 |  |  |  |
| Memberships/Clubs                      | \$293    |  |  |  |
| Participative Sports                   | \$126    |  |  |  |
| Recreation Lessons                     | \$149    |  |  |  |

## SITE OPTIONS & ASSESSMENT: THE HAWK SITE

| Key Market Stats: 10-Minute Drive Time |          |  |  |  |  |
|----------------------------------------|----------|--|--|--|--|
| Population Size                        | 80,643   |  |  |  |  |
| Children/Teens                         | 15,362   |  |  |  |  |
| 50+                                    | 36,055   |  |  |  |  |
| Median Age                             | 45.2     |  |  |  |  |
| Median Household Income                | \$87,046 |  |  |  |  |
| Memberships/Clubs                      | \$349    |  |  |  |  |
| Participative Sports                   | \$151    |  |  |  |  |
| Recreation Lessons                     | \$184    |  |  |  |  |

## SITE OPTIONS & ASSESSMENT: OAKLAND COMMUNITY COLLEGE SITE

| Key Market Stats: 10-Minute Drive Time |          |  |  |  |
|----------------------------------------|----------|--|--|--|
| Population Size                        | 90,894   |  |  |  |
| Children/Teens                         | 17,115   |  |  |  |
| 50+                                    | 38,703   |  |  |  |
| Median Age                             | 43.3     |  |  |  |
| Median Household Income                | \$93,479 |  |  |  |
| Memberships/Clubs                      | \$354    |  |  |  |
| Participative Sports                   | \$154    |  |  |  |
| Recreation Lessons                     | \$193    |  |  |  |

## SITE OPTIONS & ASSESSMENT: SERVICE AREA COMPARISON

| Key Market Stats: 10-Minute Drive Time |                     |               |          |  |  |  |  |  |
|----------------------------------------|---------------------|---------------|----------|--|--|--|--|--|
| Key Stat Category                      | Costick Center Site | The Hawk Site | OCC Site |  |  |  |  |  |
| Population Size                        | 62,709              | 80,643        | 90,894   |  |  |  |  |  |
| Children/Teens                         | 11,538              | 15,362        | 17,115   |  |  |  |  |  |
| 50+                                    | 27,285              | 36,055        | 38,703   |  |  |  |  |  |
| Median Age                             | 44.2                | 45.2          | 43.3     |  |  |  |  |  |
| Median Household Income                | \$74,082            | \$87,046      | \$93,479 |  |  |  |  |  |
| Memberships/Clubs                      | \$293               | \$349         | \$354    |  |  |  |  |  |
| Participative Sports                   | \$126               | \$151         | \$154    |  |  |  |  |  |
| Recreation Lessons                     | \$149               | \$184         | \$193    |  |  |  |  |  |

### SITE OPTIONS & ASSESSMENT: SITE BENEFITS AND CHALLENGES