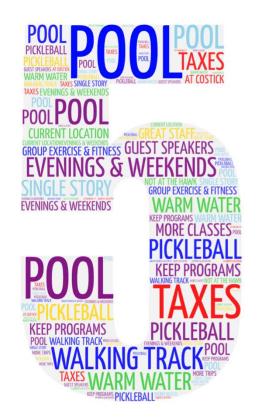

## SFC DOCUMENTED MORE THAN 270 ADDITIONAL COMMENTS

#### Location:

- Strong affinity for current location (Costick Site)
- Strong opposition to co-location with The Hawk
- Strong desire to keep "dedicated feel" of Costick Center

#### **Physical Assets:**

- Recognition of declining quality/functionality of The Costick Center
- Most desired assets:
  - Pool differentiated from The Hawk
    - Lap lanes and therapy pool
  - Pickleball courts
  - Indoor walking track
  - Group exercise spaces
  - Gathering space/coffee bar
- Strong desire for single story building

#### **Programs and Services:**

- Strong connection to existing staff
- Request for expanded times, particularly evenings and weekends
- Request for more classes and programs for both active and passive recreation

#### **Affordability:**

- Price sensitivity, particularly relative to daily entry fees at The Hawk
- Recognition of need to focus on fiscal responsibility
- Concern over increased taxes