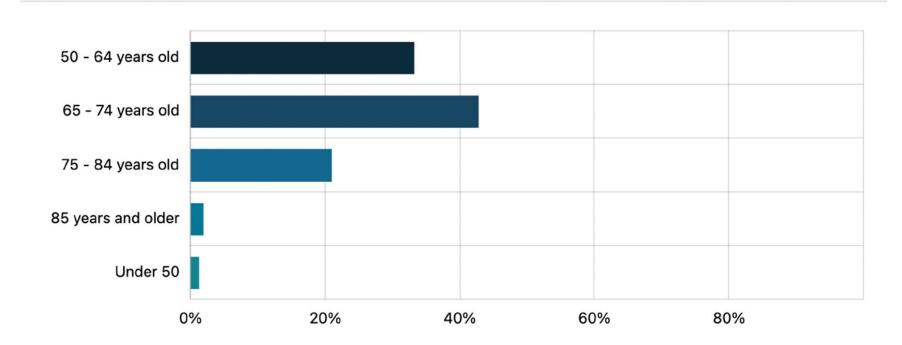

### **CUSTOM COMMUNITY ENGAGEMENT WEBSITE WITH SURVEY**

https://engage.sportsfacilities.com/farmington-hills-50-and-better-community-engagement

1. Please select your age. Select Box | Skipped: 104 | Answered: 482 (82.3%)