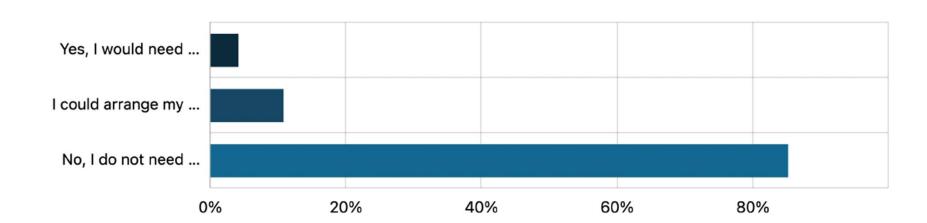

#### 5. Do you need or prefer transportation services to and from the center?

Select Box | Skipped: 28 | Answered: 558 (95.2%)