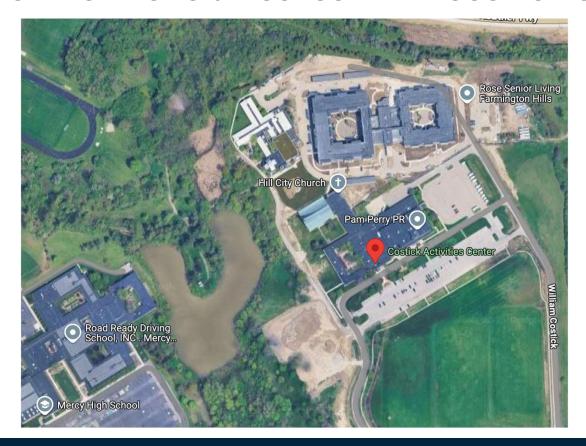

## SITE OPTIONS & ASSESSMENT: COSTICK CENTER SITE

| Key Market Stats: 10-Minute Drive Time |          |  |  |  |
|----------------------------------------|----------|--|--|--|
| Population Size                        | 62,709   |  |  |  |
| Children/Teens                         | 11,538   |  |  |  |
| 50+                                    | 27,285   |  |  |  |
| Median Age                             | 44.2     |  |  |  |
| Median Household Income                | \$74,082 |  |  |  |
| Memberships/Clubs                      | \$293    |  |  |  |
| Participative Sports                   | \$126    |  |  |  |
| Recreation Lessons                     | \$149    |  |  |  |