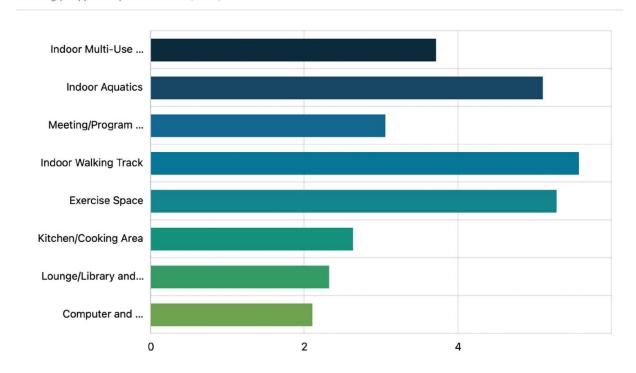

#### 4. Please rank how important the following indoor recreation assets are to you.

Ranking | Skipped: 44 | Answered: 542 (92.5%)