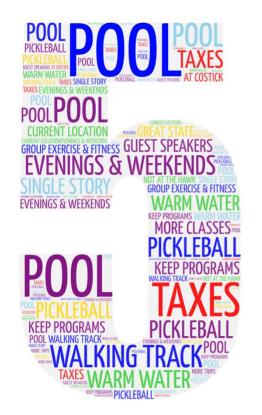

## SFC DOCUMENTED MORE THAN 270 ADDITIONAL COMMENTS

#### Location:

- Strong affinity for current location (Costick Site)
- Strong opposition to co-location with The Hawk
- Strong desire to keep "dedicated feel" of Costick Center

#### **Physical Assets:**

- Recognition of declining quality/functionality of The Costick Center
- Most desired assets:
  - Pool differentiated from The Hawk
    - Lap lanes and therapy pool
  - Pickleball courts
  - Indoor walking track
  - Group exercise spaces
  - Gathering space/coffee bar
- Strong desire for single story building

#### **Programs and Services:**

- Strong connection to existing staff
- Request for expanded times, particularly evenings and weekends
- Request for more classes and programs for both active and passive recreation

#### **Affordability:**

- Price sensitivity, particularly relative to daily entry fees at The Hawk
- Recognition of need to focus on fiscal responsibility
- Concern over increased taxes