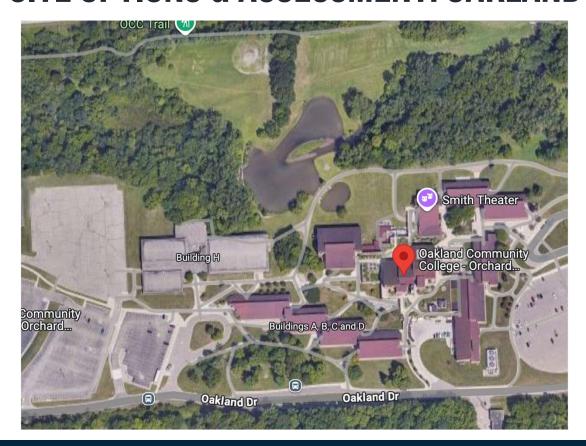

## SITE OPTIONS & ASSESSMENT: OAKLAND COMMUNITY COLLEGE SITE

| Key Market Stats: 10-Minute Drive Time |          |  |  |  |
|----------------------------------------|----------|--|--|--|
| Population Size                        | 90,894   |  |  |  |
| Children/Teens                         | 17,115   |  |  |  |
| 50+                                    | 38,703   |  |  |  |
| Median Age                             | 43.3     |  |  |  |
| Median Household Income                | \$93,479 |  |  |  |
| Memberships/Clubs                      | \$354    |  |  |  |
| Participative Sports                   | \$154    |  |  |  |
| Recreation Lessons                     | \$193    |  |  |  |