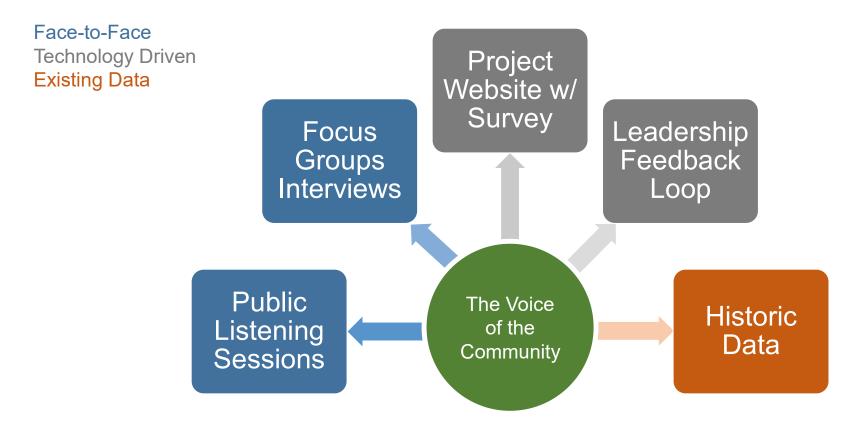

#### Touchpoints:

- Public Listening Sessions
  - December 2024
  - February 2025
  - April 2025
- Focus Group Interviews
  - Formal and Informal
  - December 2024 April 2025
- Project Website with Survey
  - February- March 2025
- Leadership Feedback Loop
  - February June 2025
- Historic Data
  - 2021-2025