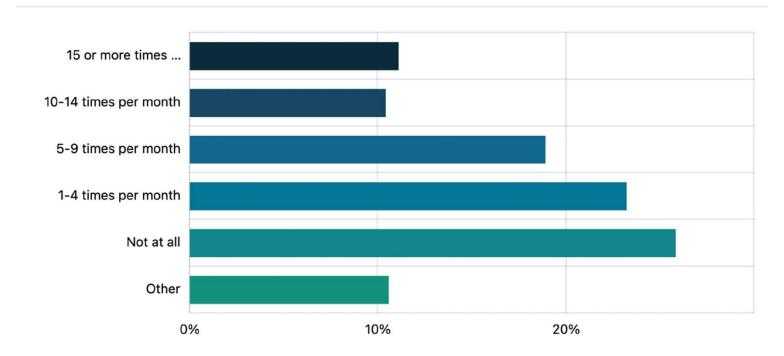

#### 2. How frequently do you visit the Costick Center?

Multi Choice | Skipped: 9 | Answered: 577 (98.5%)