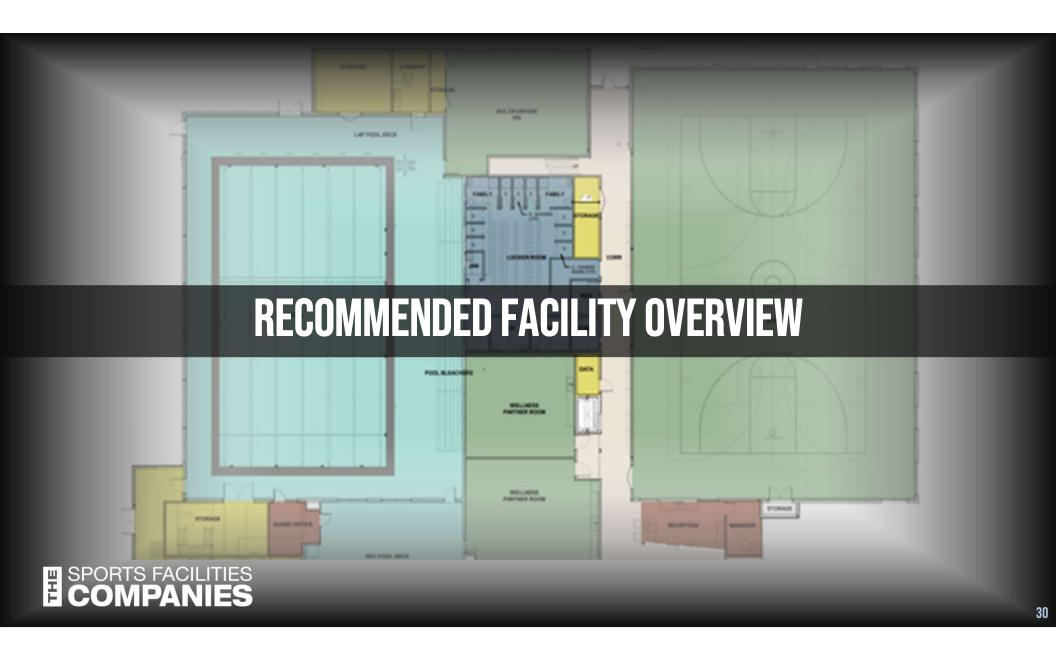

### RECOMMENDED FACILITY PROGRAM

#### **Multi-Function Space: 10,752 SF**

- Full area available for events, meals, and large group programming
- Lined for 6 pickleball courts / 2 basketball courts / 2 volleyball courts

#### Aquatics: 8,872 SF

- 25-yard, 6-lane lap pool
- Wet/dry programming room, admin., storage, and mech. spaces

#### Flex Space: 14,212 SF

- Integrated walking track
- Commercial kitchen
- Gathering/affinity spaces
- 2 dividable activity rooms = 4 spaces
- Admin. and office space
- 2 group restroom/locker room areas + 3 individual restrooms/changing rooms