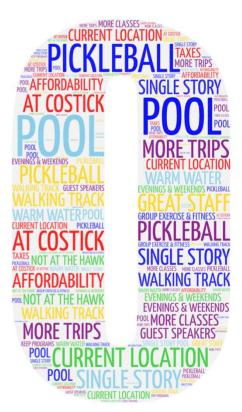

## SFC DOCUMENTED MORE THAN 270 ADDITIONAL COMMENTS

#### Location:

- Strong affinity for current location (Costick Site)
- Strong opposition to co-location with The Hawk
- Strong desire to keep "dedicated feel" of Costick Center

#### **Physical Assets:**

- Recognition of declining quality/functionality of The Costick Center
- Most desired assets:
  - Pool differentiated from The Hawk
    - Lap lanes and therapy pool
  - Pickleball courts
  - Indoor walking track
  - Group exercise spaces
  - Gathering space/coffee bar
- Strong desire for single story building

#### **Programs and Services:**

- Strong connection to existing staff
- Request for expanded times, particularly evenings and weekends
- Request for more classes and programs for both active and passive recreation

#### **Affordability:**

- Price sensitivity, particularly relative to daily entry fees at The Hawk
- Recognition of need to focus on fiscal responsibility
- Concern over increased taxes