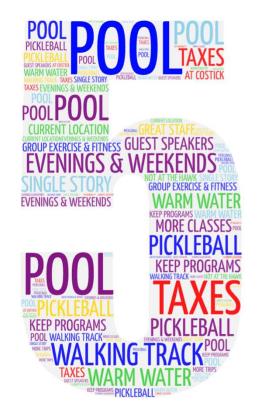

## SFC DOCUMENTED MORE THAN 270 ADDITIONAL COMMENTS

#### Location:

- Strong affinity for current location (Costick Site)
- Strong opposition to co-location with The Hawk
- Strong desire to keep "dedicated feel" of Costick Center

#### **Physical Assets:**

- Recognition of declining quality/functionality of The Costick Center
- Most desired assets:
  - Pool differentiated from The Hawk
    - Lap lanes and therapy pool
  - Pickleball courts
  - Indoor walking track
  - Group exercise spaces
  - Gathering space/coffee bar
- Strong desire for single story building

#### **Programs and Services:**

- Strong connection to existing staff
- Request for expanded times, particularly evenings and weekends
- Request for more classes and programs for both active and passive recreation

#### **Affordability:**

- Price sensitivity, particularly relative to daily entry fees at The Hawk
- Recognition of need to focus on fiscal responsibility
- Concern over increased taxes