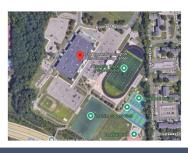

## SITE OPTIONS & ASSESSMENT: COSTICK CENTER SITE

| Key Market Stats: 10-Minute Drive Time |          |  |  |  |
|----------------------------------------|----------|--|--|--|
| Population Size                        | 62,709   |  |  |  |
| Children/Teens                         | 11,538   |  |  |  |
| 50+                                    | 27,285   |  |  |  |
| Median Age                             | 44.2     |  |  |  |
| Median Household Income                | \$74,082 |  |  |  |
| Memberships/Clubs                      | \$293    |  |  |  |
| Participative Sports                   | \$126    |  |  |  |
| Recreation Lessons                     | \$149    |  |  |  |