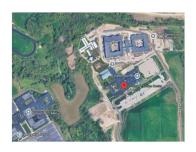

## SITE OPTIONS & ASSESSMENT: OAKLAND COMMUNITY COLLEGE SITE

| Key Market Stats: 10-Minute Drive Time |          |  |  |  |
|----------------------------------------|----------|--|--|--|
| Population Size                        | 90,894   |  |  |  |
| Children/Teens                         | 17,115   |  |  |  |
| 50+                                    | 38,703   |  |  |  |
| Median Age                             | 43.3     |  |  |  |
| Median Household Income                | \$93,479 |  |  |  |
| Memberships/Clubs                      | \$354    |  |  |  |
| Participative Sports                   | \$154    |  |  |  |
| Recreation Lessons                     | \$193    |  |  |  |