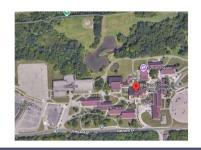

## SITE OPTIONS & ASSESSMENT: THE HAWK SITE

| Key Market Stats: 10-Minute Drive Time |          |  |  |  |  |
|----------------------------------------|----------|--|--|--|--|
| Population Size                        | 80,643   |  |  |  |  |
| Children/Teens                         | 15,362   |  |  |  |  |
| 50+                                    | 36,055   |  |  |  |  |
| Median Age                             | 45.2     |  |  |  |  |
| Median Household Income                | \$87,046 |  |  |  |  |
| Memberships/Clubs                      | \$349    |  |  |  |  |
| Participative Sports                   | \$151    |  |  |  |  |
| Recreation Lessons                     | \$184    |  |  |  |  |