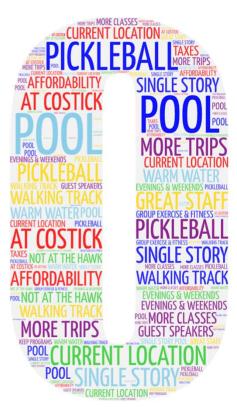

## SFC DOCUMENTED MORE THAN 270 ADDITIONAL COMMENTS

#### Location:

- Strong affinity for current location (Costick Site)
- Strong opposition to co-location with The Hawk
- Strong desire to keep "dedicated feel" of Costick Center

#### **Physical Assets:**

- Recognition of declining quality/functionality of The Costick Center
- Most desired assets:
  - Pool differentiated from The Hawk
    - Lap lanes and therapy pool
  - Pickleball courts
  - Indoor walking track
  - Group exercise spaces
  - Gathering space/coffee bar
- Strong desire for single story building

#### **Programs and Services:**

- Strong connection to existing staff
- Request for expanded times, particularly evenings and weekends
- Request for more classes and programs for both active and passive recreation

#### **Affordability:**

- Price sensitivity, particularly relative to daily entry fees at The Hawk
- Recognition of need to focus on fiscal responsibility
- Concern over increased taxes