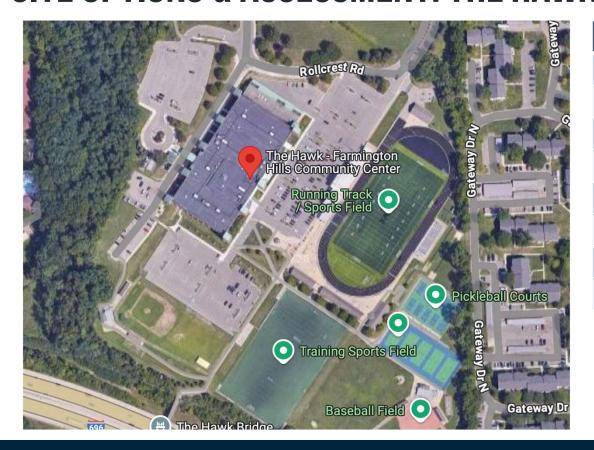

## SITE OPTIONS & ASSESSMENT: THE HAWK SITE

| Key Market Stats: 10-Minute Drive Time |          |  |  |  |  |
|----------------------------------------|----------|--|--|--|--|
| Population Size                        | 80,643   |  |  |  |  |
| Children/Teens                         | 15,362   |  |  |  |  |
| 50+                                    | 36,055   |  |  |  |  |
| Median Age                             | 45.2     |  |  |  |  |
| Median Household Income                | \$87,046 |  |  |  |  |
| Memberships/Clubs                      | \$349    |  |  |  |  |
| Participative Sports                   | \$151    |  |  |  |  |
| Recreation Lessons                     | \$184    |  |  |  |  |