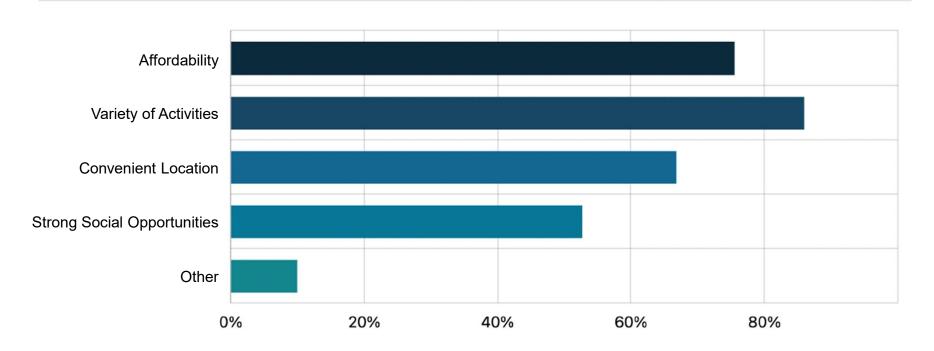

#### 6. What would make you more likely to visit an Adults Ages 50 and Better facility?

Multi Choice | Skipped: 12 | Answered: 574 (98%)

What types of programs/activities would you most like to see? Farmington Hills 50 and Better Community Engagement **521** Contributors